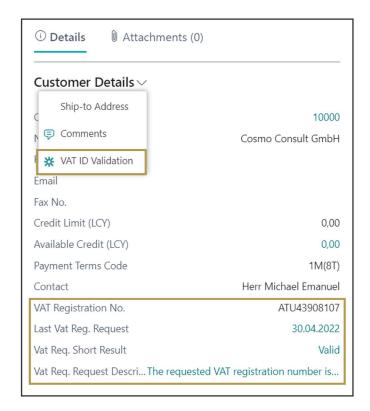

With COSMO VAT ID Validation, COSMO CONSULT offers you a module fully integrated in Microsoft Dynamics 365 Business Central (Microsoft Dynamics NAV) that automatically checks your VAT ID numbers.

With COSMO VAT ID Validation, you can check individual VAT ID numbers with one mouse click in Microsoft Dynamics 365 Business Central (Microsoft Dynamics NAV) when creating new ones or fully automate existing ones in the batch run.

## SIMPLE AND EFFICIENT WITH ONE MOUSE CLICK

The module supports two levels of information:

- ▶ Level 1: simple confirmation procedure
- Level 2: qualified confirmation procedure